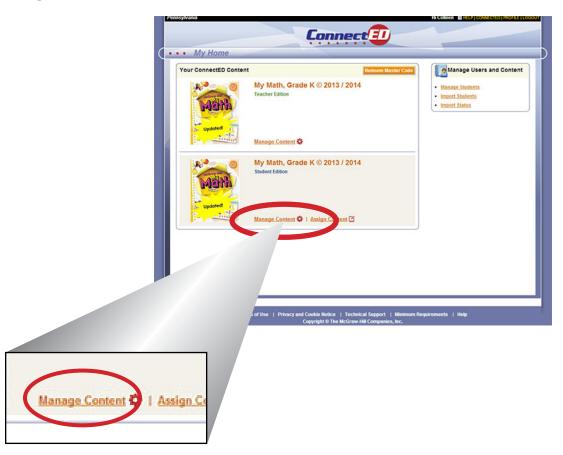

All products will be listed here, both Treasures Reading and My Math.

Under Student Edition for Math.

Click Manage Content

There is a print button beside the Redemption code. Click the print button (also either write it down or take your mouse over it and sellect it and copy it and paste it into a document.)