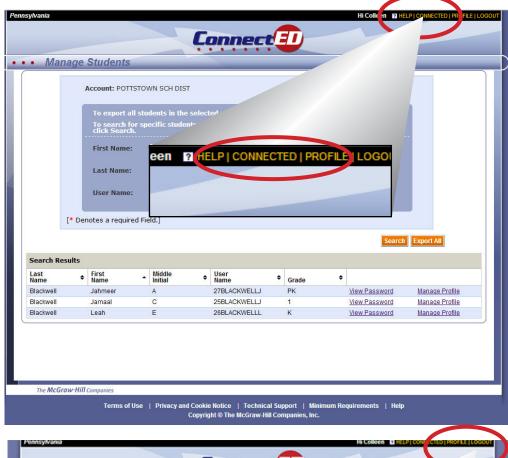

**REPEAT** Steps 1 to 4 to do the exact steps for the **Reading Treasures**.

Type First and Last Name of Student.

Click Search.

| 6 |  |
|---|--|
|   |  |
|   |  |

Type First and Last Name of Student.

Click View Password.

| • Man        |           |                 |                   | C    | onnect                                     | E |       |    |               | CEP I COMINECTED I PROPIL |
|--------------|-----------|-----------------|-------------------|------|--------------------------------------------|---|-------|----|---------------|---------------------------|
| • Iviaii     | age St    | udents          |                   |      |                                            |   |       |    |               |                           |
|              | Acce      | ount: POTTSTC   | WN SCH            | DIST |                                            |   |       |    |               |                           |
|              | Т         |                 |                   |      | ted account, click (<br>manage, use at lea |   |       |    |               |                           |
|              | Fi        | irst Name:      |                   |      |                                            |   |       |    |               |                           |
|              | La        | ast Name:       | Blackwe           | əll  |                                            |   |       |    |               |                           |
|              | U         | ser Name:       |                   |      |                                            |   |       |    |               |                           |
|              | [* Denote | es a required F | ield.]            |      |                                            |   |       |    |               |                           |
|              |           |                 |                   |      |                                            |   |       |    | Search        | Export All                |
| Search Res   | sults     |                 |                   |      |                                            |   |       |    |               |                           |
| Last<br>Name | ♦ Fir Na  | ime A           | Middle<br>Initial | ÷    | User<br>Name                               | ÷ | Grade | \$ |               |                           |
| Blackwell    | Jat       | hmeer           | A                 |      | 27BLACKWELLJ                               |   | PK    | V  | liew Password | Manage Profile            |
| Blackwell    |           | maal            | С                 |      | 25BLACKWELLJ                               |   | 1     |    | Password      | Manage Profile            |
| Blackwell    | Le        | ah              | E                 |      | 26BLACKWELLL                               |   | К     |    | Password      | Manage Profile            |

### Click PRINT.

If you are in Internet Explorer, it will prompt you to either open or save the file, Click OPEN and than click the PRINT to print the Log-in name and Password.

If you are in Chrome, the browser will create a .pdf file that is automatically downloaded. Open the downloaded file and **PRINT** to print the Log-in name and Password.