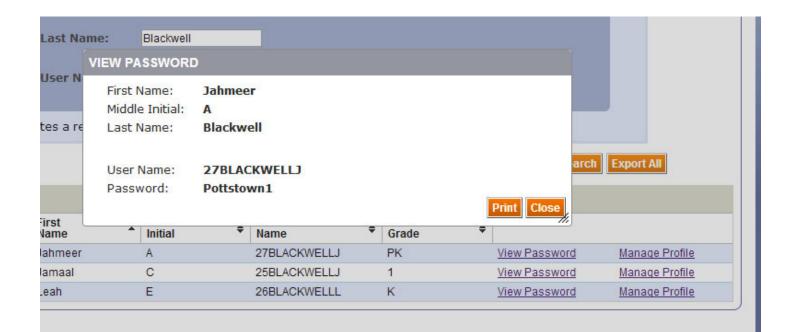

**REPEAT** Steps 1 to 4 to do the exact steps for the **Reading Treasures**.

Type First and Last Name of Student.

Click Search.

| 6 |  |
|---|--|
|   |  |
|   |  |

Type First and Last Name of Student.

Click View Password.

| • Man        |           |                 |                   | C    | onnect                                     | E |       |    |               | CEP I COMINECTED I PROPIL |
|--------------|-----------|-----------------|-------------------|------|--------------------------------------------|---|-------|----|---------------|---------------------------|
| • Iviaii     | age St    | udents          |                   |      |                                            |   |       |    |               |                           |
|              | Acce      | ount: POTTSTC   | WN SCH            | DIST |                                            |   |       |    |               |                           |
|              | Т         |                 |                   |      | ted account, click (<br>manage, use at lea |   |       |    |               |                           |
|              | Fi        | irst Name:      |                   |      |                                            |   |       |    |               |                           |
|              | La        | ast Name:       | Blackwe           | əll  |                                            |   |       |    |               |                           |
|              | U         | ser Name:       |                   |      |                                            |   |       |    |               |                           |
|              | [* Denote | es a required F | ield.]            |      |                                            |   |       |    |               |                           |
|              |           |                 |                   |      |                                            |   |       |    | Search        | Export All                |
| Search Res   | sults     |                 |                   |      |                                            |   |       |    |               |                           |
| Last<br>Name | ♦ Fir Na  | ime A           | Middle<br>Initial | ÷    | User<br>Name                               | ÷ | Grade | \$ |               |                           |
| Blackwell    | Jat       | hmeer           | A                 |      | 27BLACKWELLJ                               |   | PK    | V  | liew Password | Manage Profile            |
| Blackwell    |           | maal            | С                 |      | 25BLACKWELLJ                               |   | 1     |    | Password      | Manage Profile            |
| Blackwell    | Le        | ah              | E                 |      | 26BLACKWELLL                               |   | К     |    | Password      | Manage Profile            |