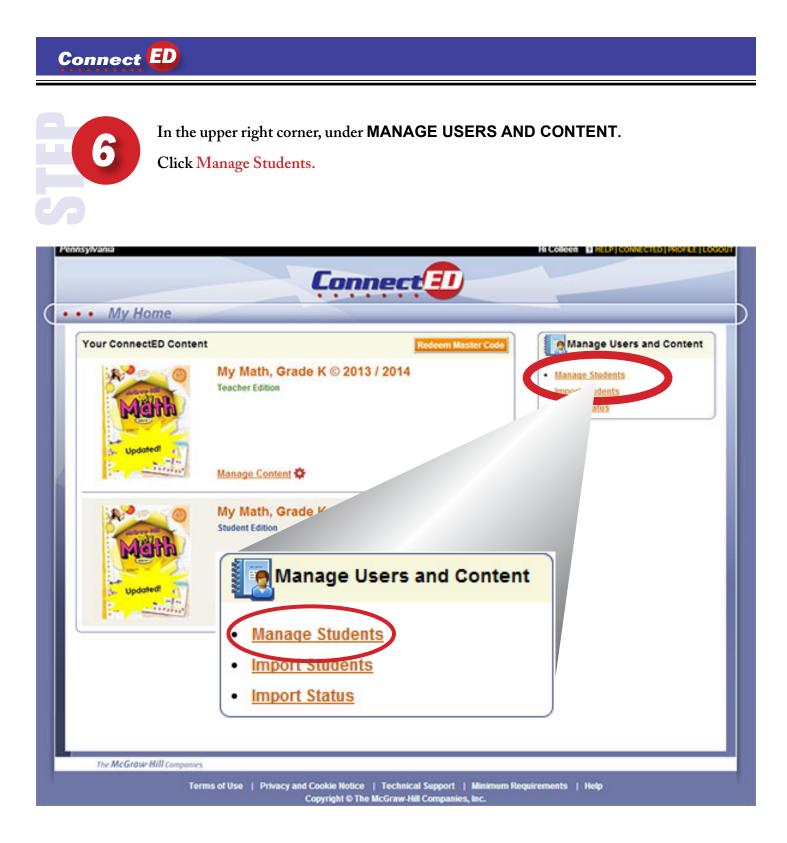

All products will be listed here, both Treasures Reading and My Math.

Under Student Edition for Math.

Click Manage Content

There is a print button beside the Redemption code. Click the print button (also either write it down or take your mouse over it and sellect it and copy it and paste it into a document.)