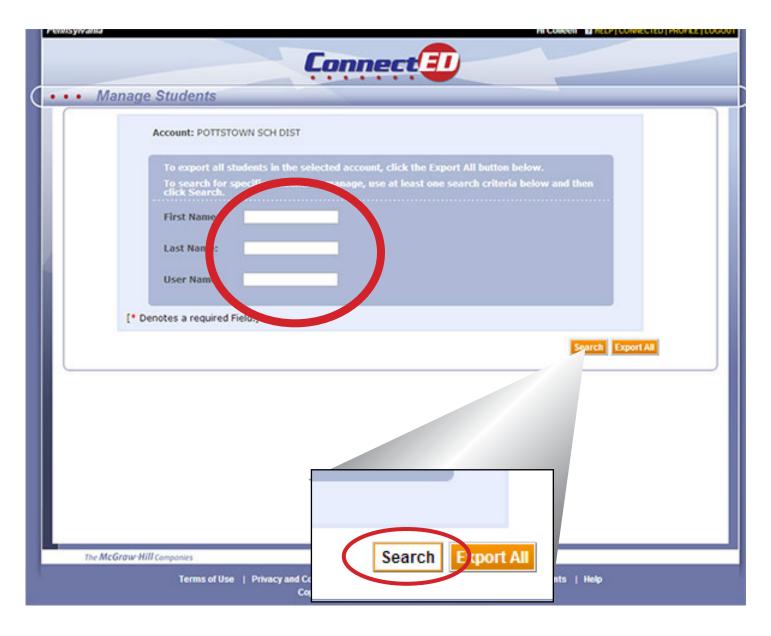

**REPEAT** Steps 1 to 4 to do the exact steps for the **Reading Treasures**.

Type First and Last Name of Student.

Click Search.

| 6 |  |
|---|--|
|   |  |
|   |  |

Type First and Last Name of Student.

Click View Password.