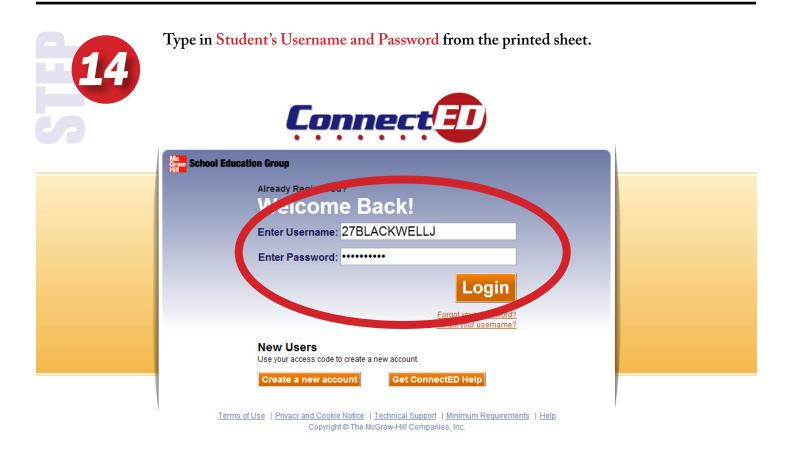

Enter login and password that was provided to you at your In-services. If you don't have them, email mlammey@pottstownsd.org include your grade level because they are different depending on which grade you teach.

| <br>School Education Group                                                                                                                |  |
|-------------------------------------------------------------------------------------------------------------------------------------------|--|
| Already Register our<br>Wincome Back!                                                                                                     |  |
| Enter Username:                                                                                                                           |  |
| Enter Password:                                                                                                                           |  |
| Login<br>Enrol your password?<br>Enrol your username?                                                                                     |  |
| <br>New Users Use your access code to create a new account.                                                                               |  |
| Create a new account Get ConnectED Help                                                                                                   |  |
| Terms of Use   Privacy and Cookie Notice   Technical Support   Minimum Requirements   Help<br>Copyright © The McGraw-Hill Companies, Inc. |  |